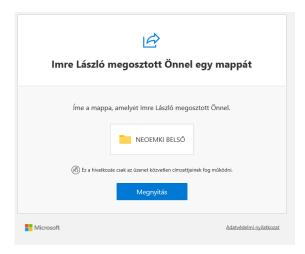

## **HOW to use Microsoft Onedrive for upload files?**

- 1) If you would like to share any documentation with NEOEMKI, send a mail to <a href="mailto:cert@emki.hu">cert@emki.hu</a> or <a href="mailto:titkarsag@emki.hu">titkarsag@emki.hu</a>
- 2) NEOEMKI will create a directory for you on Microsoft One-drive
- 3) You will receive an automatic e-mail with the message: "XY shared a directory with you, here is the name of the directory (name of your directory). This link will work exclusively for recipients of this e-mail."

- 4) Click on "Megnyitás" to proceed.
- 5) A new window popping-up with the message: Asking for authentication code, you have received a safe link to directory: (your directory name). You will receive an authentication code to the following e-mail address (your e-mail address). With clicking on "Kód küldése" button you allow NEOEMKI Kft. to use your e-mail address according to its data privacy regulation. NEOEMKI Kft. did not specify the link where data privacy conditions available."