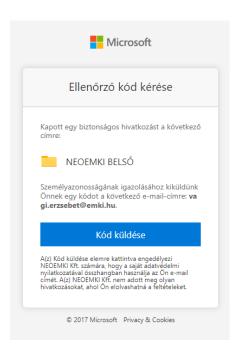

- 4) Click on "Megnyitás" to proceed.
- 5) A new window popping-up with the message: Asking for authentication code, you have received a safe link to directory: (your directory name). You will receive an authentication code to the following e-mail address (your e-mail address). With clicking on "Kód küldése" button you allow NEOEMKI Kft. to use your e-mail address according to its data privacy regulation. NEOEMKI Kft. did not specify the link where data privacy conditions available."

6) Click on "Kód küldése" button. Check your e-mail box for the access code. You will receive an e-mail with the following content.

For safety reasons you have to confirm your e-mail address by entering the access code for the following directory (your directory name). The code is valid for 15 minutes only and will become void when you ask for a new code.