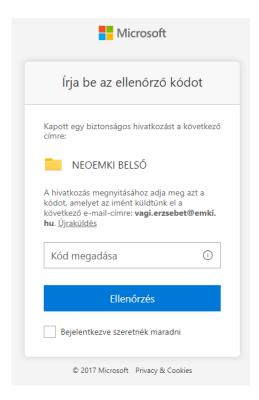

Do you have problem with the code?

Read the error message and check your e-mail ID: (your e-mail ID).

If e-mail ID doesn't match, check up for fresher e-mail or ask for new code.

7) Enter your code and confirm with "Ellenőrzés" button. With the checkbox you can remain logged-in. With "újraküldés" link you can ask for a new code.