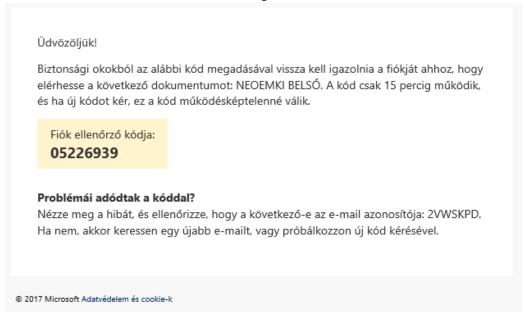

6) Click on "Kód küldése" button. Check your e-mail box for the access code. You will receive an e-mail with the following content.

For safety reasons you have to confirm your e-mail address by entering the access code for the following directory (your directory name). The code is valid for 15 minutes only and will become void when you ask for a new code.

Do you have problem with the code?

Read the error message and check your e-mail ID: (your e-mail ID).

If e-mail ID doesn't match, check up for fresher e-mail or ask for new code.

7) Enter your code and confirm with "Ellenőrzés" button. With the checkbox you can remain logged-in. With "újraküldés" link you can ask for a new code.